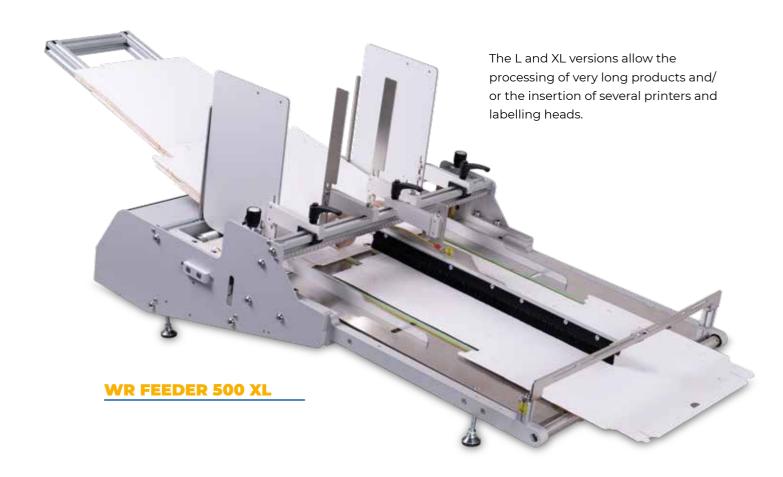

# WR FEEDER

**Friction Sheet Feeder** 

WR FEEDER is a friction feeder for sheets, cards, cases, and coupons up to a maximum size of 250x300 mm. in the 250 version or 400x300 mm. in the 400 version or 500x300 mm. in the 500 version. Thanks to its powerful stepper motor, it can reach a feed speed up to 70 meters/minute.

The feed selection uses rubber counter-rotating rollers with micro adjustments on both the left and right side, which make the feeder extremely flexible for any type of product.

The 300-mm high, large capacity tray with minimum load control ensures great autonomy.

WR FEEDER can be equipped with an HP inkjet marker for variable data such as date, time, bar codes, and texts up to a maximum height of 12.7 mm at a 300 dpi resolution.