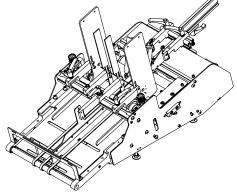

# WR FEEDER

**Friction Sheet Feeder** 

WR FEEDER is a friction feeder for sheets, cards, cases, and coupons up to a maximum size of 250x300 mm. in the 250 version or 400x300 mm. in the 400 version or 500x300 mm. in the 500 version. Thanks to its powerful stepper motor, it can reach a feed speed up to 70 meters/minute.

The feed selection uses rubber counter-rotating rollers with micro adjustments on both the left and right side, which make the feeder extremely flexible for any type of product.

The 300-mm high, large capacity tray with minimum load control ensures great autonomy.