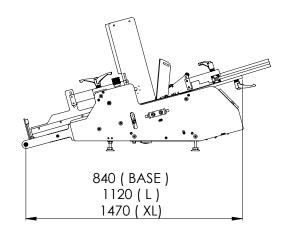

#### **Friction Sheet Feeder**

| Technical features | WR FEEDER 250         | WR FEEDER 400         | WR FEEDER 500         |
|--------------------|-----------------------|-----------------------|-----------------------|
| Products width     | min. 60 - max. 250 mm | min. 60 - max. 400 mm | min. 60 - max. 500 mm |
| Products length    | min. 60 - max. 300 mm | min. 60 - max. 300 mm | min. 60 - max. 300 mm |
| Products thickness | 0,2-10 mm             | 0,2-10 mm             | 0,2-10 mm             |
| Feeding speed      | max. 70 metres/min    | max. 50 metres/min    | max. 40 metres/min    |
| Drive              | stepper motor         | stepper motor         | stepper motor         |
| Power supply       | 230 Vac - 50 Hz       | 230 Vac - 50 Hz       | 230 Vac - 50 Hz       |
| Power consumption  | 300 W                 | 300 W                 | 300 W                 |
| Dimensions         | 840 x 413 x 490 (H)   | 840 x 563 x 490 (H)   | 840 x 663 x 490 (H)   |
| Weight             | 35 Kg                 | 40 Kg                 | 45 Kg                 |
|                    |                       | , ,                   |                       |