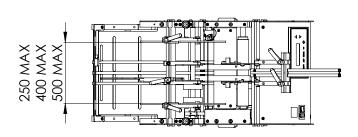

# WR FEEDER

**Friction Sheet Feeder** 

WR FEEDER is a friction feeder for sheets, cards, cases, and coupons up to a maximum size of 250x300 mm. in the 250 version or 400x300 mm. in the 400 version or 500x300 mm. in the 500 version. Thanks to its powerful stepper motor, it can reach a feed speed up to 70 meters/minute.

#### **Friction Sheet Feeder**

| Technical features | WR FEEDER 250         | WR FEEDER 400         | WR FEEDER 500         |
|--------------------|-----------------------|-----------------------|-----------------------|
| Products width     | min. 60 - max. 250 mm | min. 60 - max. 400 mm | min. 60 - max. 500 mm |
| Products length    | min. 60 - max. 300 mm | min. 60 - max. 300 mm | min. 60 - max. 300 mm |
| Products thickness | 0,2-10 mm             | 0,2-10 mm             | 0,2-10 mm             |
| Feeding speed      | max. 70 metres/min    | max. 50 metres/min    | max. 40 metres/min    |
| Drive              | stepper motor         | stepper motor         | stepper motor         |
| Power supply       | 230 Vac - 50 Hz       | 230 Vac - 50 Hz       | 230 Vac - 50 Hz       |
| Power consumption  | 300 W                 | 300 W                 | 300 W                 |
| Dimensions         | 840 x 413 x 490 (H)   | 840 x 563 x 490 (H)   | 840 x 663 x 490 (H)   |
| Weight             | 35 Kg                 | 40 Kg                 | 45 Kg                 |
|                    |                       | , ,                   |                       |