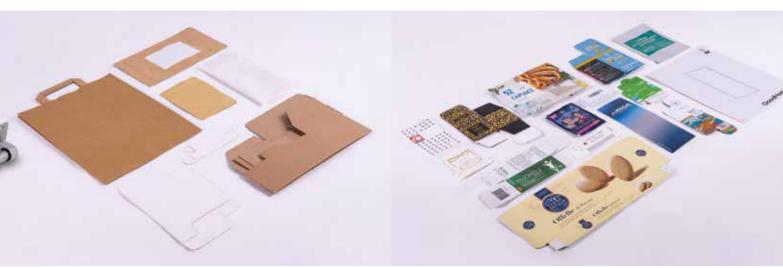

# WR FEEDER

**Friction Sheet Feeder** 

WR FEEDER is a friction feeder for sheets, cards, cases, and coupons up to a maximum size of 250x300 mm. in the 250 version or 400x300 mm. in the 400 version or 500x300 mm. in the 500 version. Thanks to its powerful stepper motor, it can reach a feed speed up to 70 meters/minute.