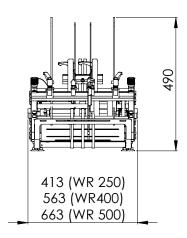

#### **Friction Sheet Feeder**

| Technical features | WR FEEDER 250         | WR FEEDER 400         | WR FEEDER 500         |
|--------------------|-----------------------|-----------------------|-----------------------|
| Products width     | min. 60 - max. 250 mm | min. 60 - max. 400 mm | min. 60 - max. 500 mm |
| Products length    | min. 60 - max. 300 mm | min. 60 - max. 300 mm | min. 60 - max. 300 mm |
| Products thickness | 0,2-10 mm             | 0,2-10 mm             | 0,2-10 mm             |
| Feeding speed      | max. 70 metres/min    | max. 50 metres/min    | max. 40 metres/min    |
| Drive              | stepper motor         | stepper motor         | stepper motor         |
| Power supply       | 230 Vac - 50 Hz       | 230 Vac - 50 Hz       | 230 Vac - 50 Hz       |
| Power consumption  | 300 W                 | 300 W                 | 300 W                 |
| Dimensions         | 840 x 413 x 490 (H)   | 840 x 563 x 490 (H)   | 840 x 663 x 490 (H)   |
| Weight             | 35 Kg                 | 40 Kg                 | 45 Kg                 |
|                    |                       | , ,                   |                       |