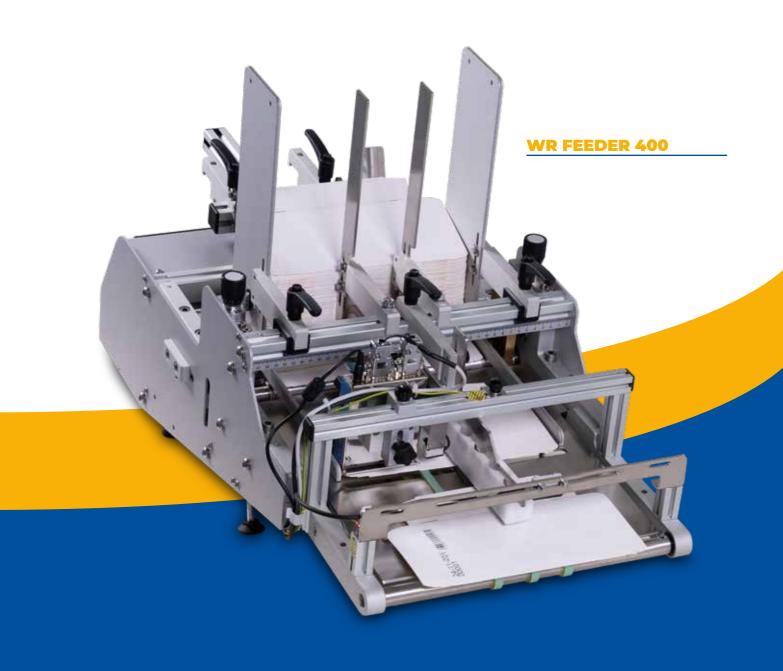

# WR FEEDER

**Friction Sheet Feeder** 

WR FEEDER is a friction feeder for sheets, cards, cases, and coupons up to a maximum size of 250x300 mm. in the 250 version or 400x300 mm. in the 400 version or 500x300 mm. in the 500 version. Thanks to its powerful stepper motor, it can reach a feed speed up to 70 meters/minute.

The feed selection uses rubber counter-rotating rollers with micro adjustments on both the left and right side, which make the feeder extremely flexible for any type of product.

The 300-mm high, large capacity tray with minimum load control ensures great autonomy.

WR FEEDER can be equipped with an HP inkjet marker for variable data such as date, time, bar codes, and texts up to a maximum height of 12.7 mm at a 300 dpi resolution.