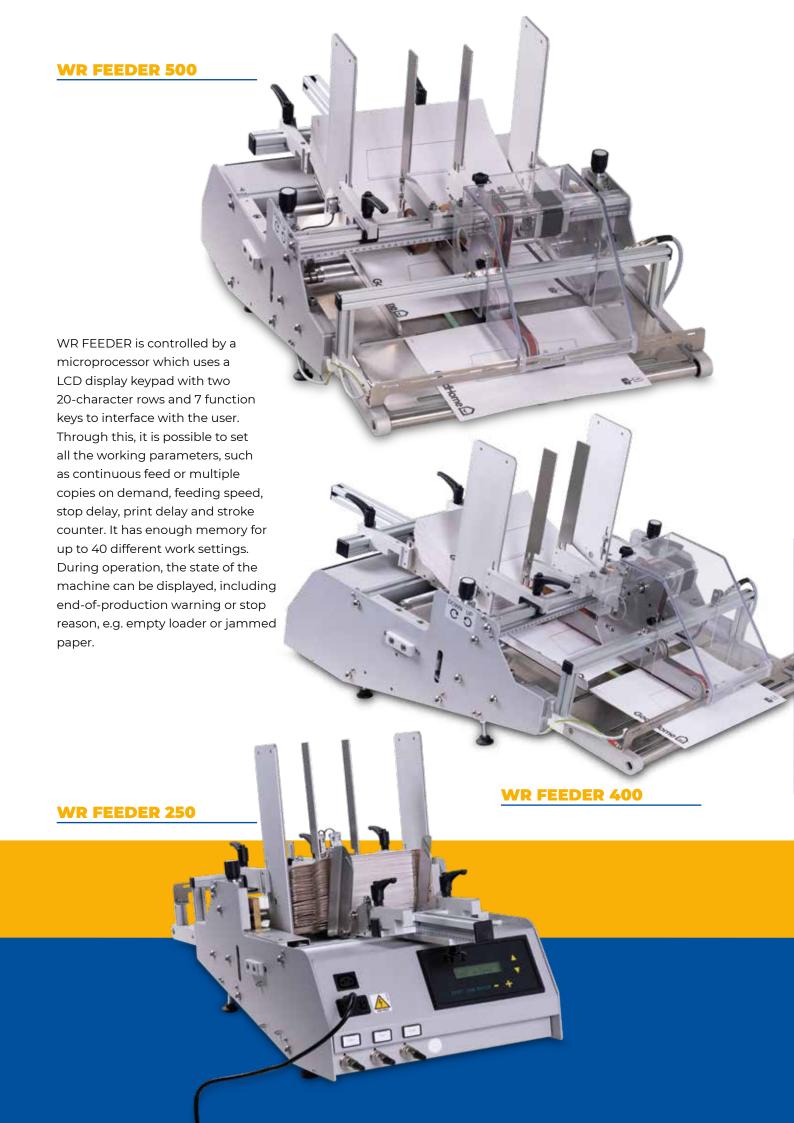

# WR FEEDER

**Friction Sheet Feeder** 

WR FEEDER is a friction feeder for sheets, cards, cases, and coupons up to a maximum size of 250x300 mm. in the 250 version or 400x300 mm. in the 400 version or 500x300 mm. in the 500 version. Thanks to its powerful stepper motor, it can reach a feed speed up to 70 meters/minute.

The feed selection uses rubber counter-rotating rollers with micro adjustments on both the left and right side, which make the feeder extremely flexible for any type of product.

The 300-mm high, large capacity tray with minimum load control ensures great autonomy.

WR FEEDER can be equipped with an HP inkjet marker for variable data such as date, time, bar codes, and texts up to a maximum height of 12.7 mm at a 300 dpi resolution.