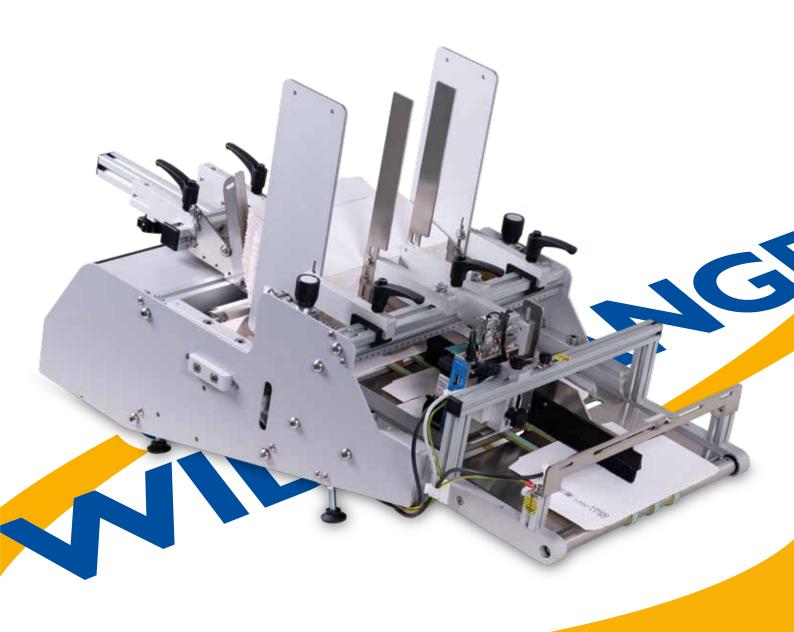

# WR FEEDER

**Friction Sheet Feeder** 

WR FEEDER is a friction feeder for sheets, cards, cases, and coupons up to a maximum size of 250x300 mm. in the 250 version or 400x300 mm. in the 400 version or 500x300 mm. in the 500 version. Thanks to its powerful stepper motor, it can reach a feed speed up to 70 meters/minute.

The feed selection uses rubber counter-rotating rollers with micro adjustments on both the left and right side, which make the feeder extremely flexible for any type of product.

The 300-mm high, large capacity tray with minimum load control ensures great autonomy.

WR FEEDER can be equipped with an HP inkjet marker for variable data such as date, time, bar codes, and texts up to a maximum height of 12.7 mm at a 300 dpi resolution.